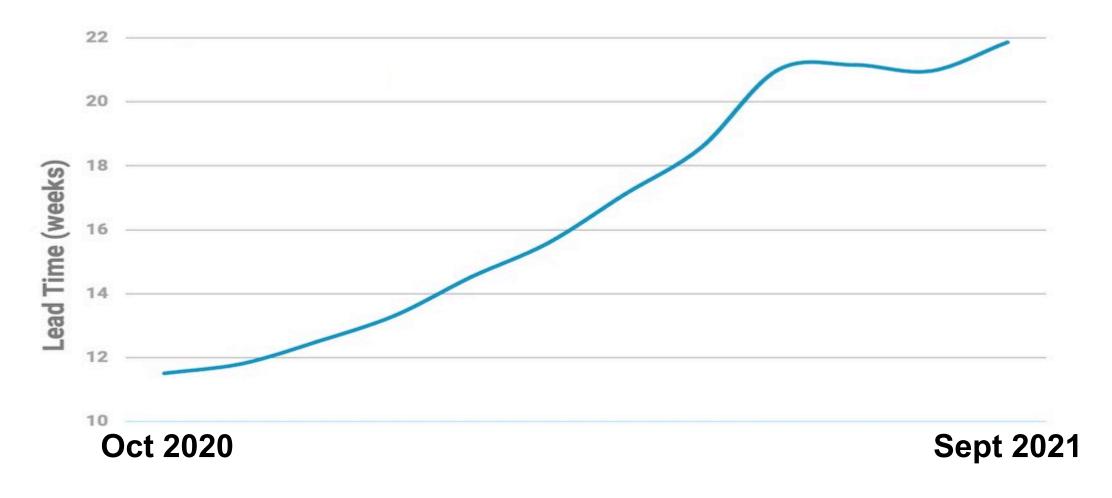

very** 

Added New Last 12 Mos.

<u>U.S.</u>

**Europe** 

52

**Europe** <u>U.S.</u>

40

U.S. **Europe** 

Continue Using

84

64

61

Europe:







Source: CTA Research, May & October 2021

### Rapid Rise: Global Funding to Start-Ups





#### Deal Valuations by Global Region, 3Q21, in USD





Source: CB Insights, Q3 21 State of Venture Report

#### **Key Funding Sectors**

YTD 3Q21 Global Snapshot



**Retail Tech** 

Funding in Billions of USD:

82.5

# Deals: 2930





**Fintech** 

94.7



Healthcare

97.1

3549



5210





Source: CB Insights, Q3 21 State of Venture Report

### **Sea Change: Costly Containers**

000s USD per 40' Container

Freightos
Drewry





Source: Drewry, Freightos via Bloomberg



Source: WLWT, Cincinnati, OH

## **Leap in Lead Times for Semiconductors**





## **Expected Increases in Global Chip Production (%)**







Source: SIA

## Coming "Soon": New Fabs

| Company | Investment<br>(Billions of USD) | Strategy                                                                             |
|---------|---------------------------------|--------------------------------------------------------------------------------------|
| intel   | 95                              | Four new plants:<br>Two in Europe, Two in USA<br>\$3.5B expansion of Mexico facility |
| SAMSUNG | 205                             | "Pursue leadership in chip production"                                               |
| tsinc   | 100                             | "Expand production capacity"                                                         |



#### **Enhanced Connecti