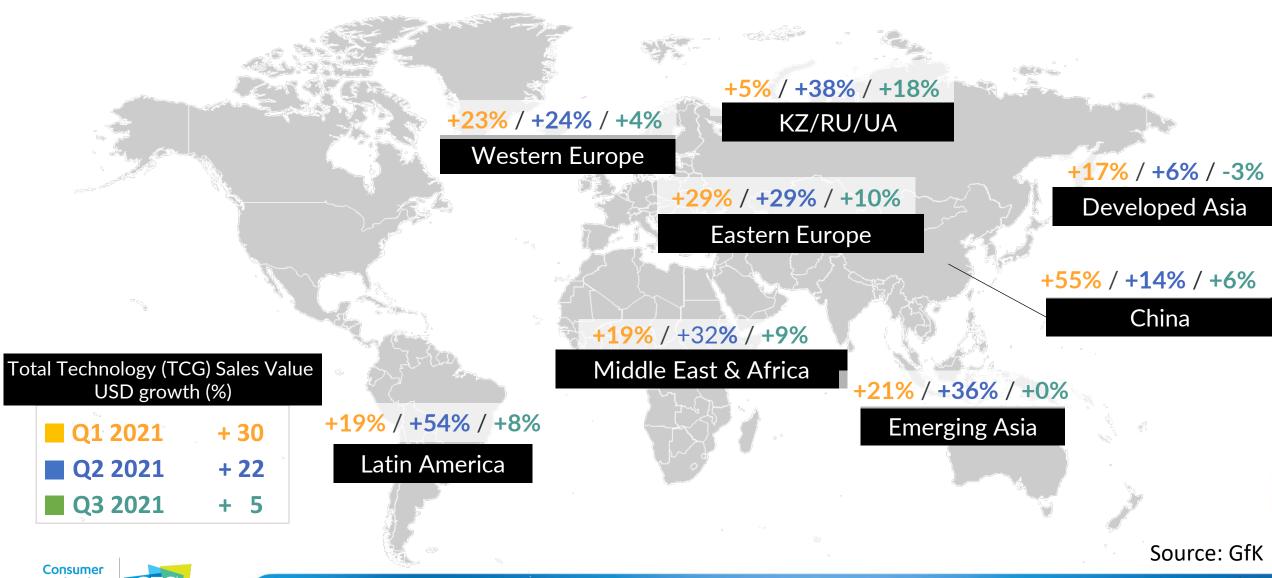

### Global Spending Growth of Premium Brands

Tech & durables on the road to premium

Global, YTD Sept 2021 / Key Technical Consumer Goods product groups

<sup>\*</sup>Price Index per brand is aggregated up from a country/product group level to use comparable price index information within one country and product group.

Source: GfK