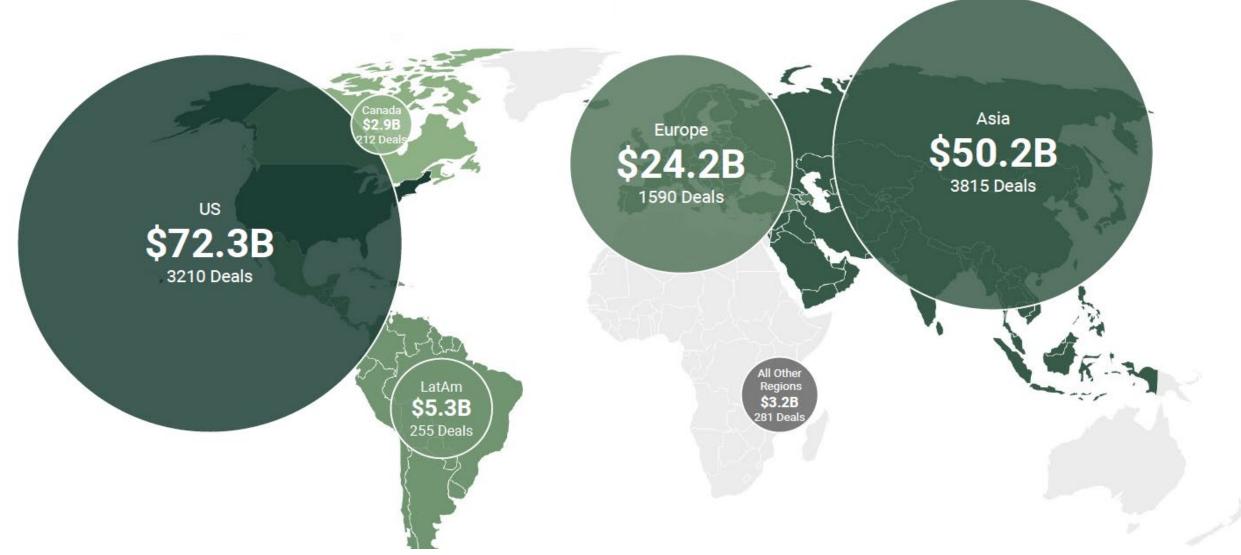

### Rapid Rise: Global Funding to Start-Ups

#### Deal Valuations by Global Region, 3Q21, in USD

Source: CB Insights, Q3 21 State of Venture Report