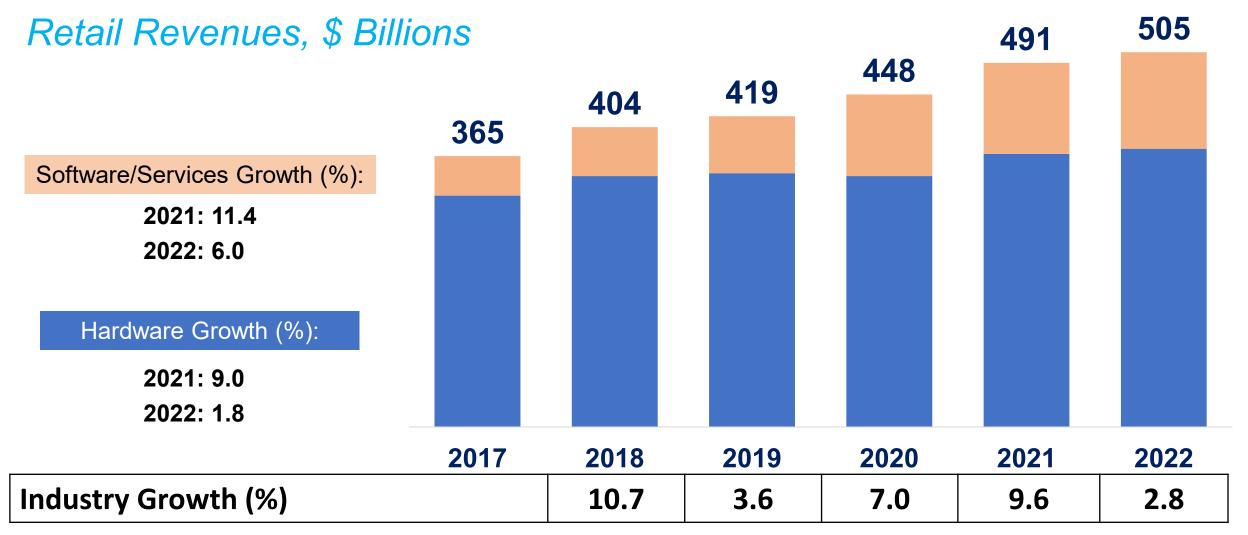

# **CES 2022 Trends to Watch**



Steve Koenig
VP, Research

**CES: The Global Stage for Innovation** 



#### Four Focus Areas



**Technology Demand** 



**Technology Investment** 



The New Tech Lifestyle



**Technology Trends** 



## **Technology Demand Remains Strong**



## **U.S. Consumer Tech Industry Forecast**





#### **Consumers Level-Up Their Tech**







Base: U.S. adults (n=2409)



Source: CTA 23<sup>rd</sup> Annual Consumer Technology Ownership & Market Potential Study

### Tech Purchase Plans, Next 12 Mos.









| Product          | % of Consumers Planning to Buy |
|------------------|--------------------------------|
| Smartphone       | 40                             |
| Laptop Computer  | 35                             |
| Television       | 33                             |
| Smartwatch       | 31                             |
| Tablet           | 30                             |
| Smart Speaker    | 29                             |
| Game Console     | 28                             |
| Desktop Computer | 27                             |





Source: CTA Research, October 2021

#