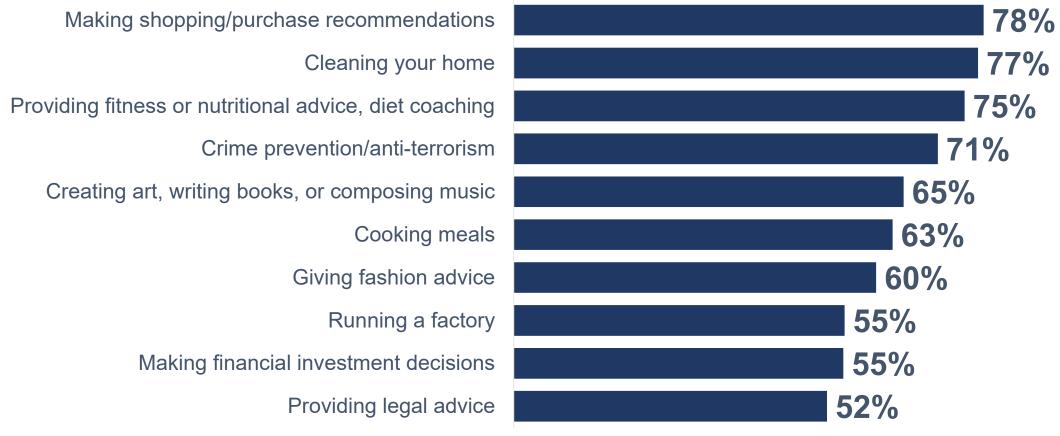

#### **Consumers Open To Al-Powered Tasks**

**Top 10 Al Tasks Consumers Open To...** 

["Very" + "Somewhat open"]