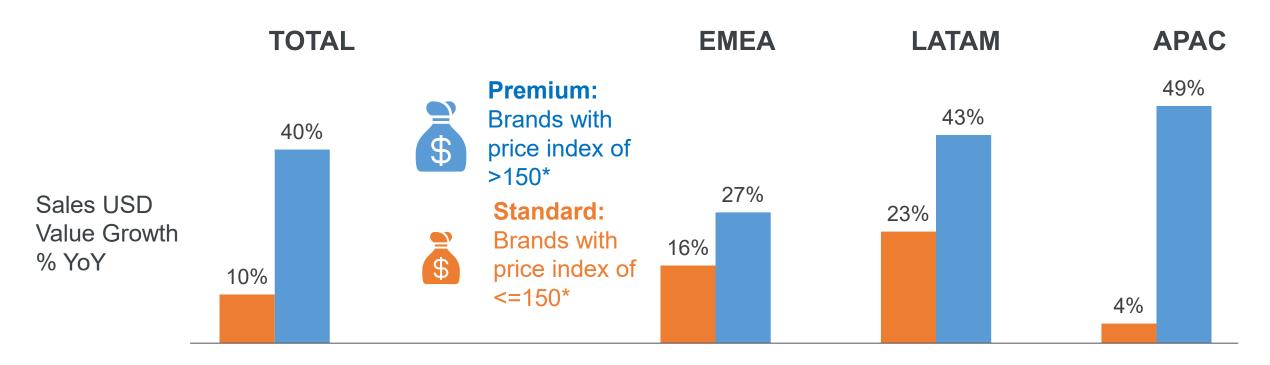

### Global Spending Growth of Premium Brands

Tech & durables on the road to premium

Global, YTD Sept 2021 / Key Technical Consumer Goods product groups

<sup>\*</sup>Price Index per brand is aggregated up from a country/product group level to use comparable price index information within one country and product group.

Source: GfK