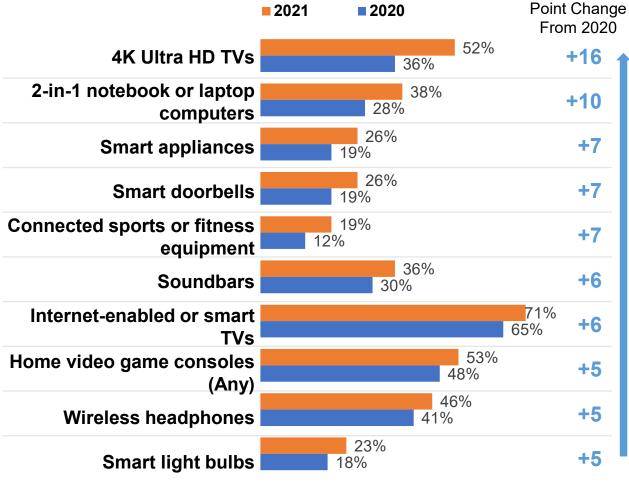

#### **Consumers Level-Up Their Tech**

Base: U.S. adults (n=2409)

Source: CTA 23<sup>rd</sup> Annual Consumer Technology Ownership & Market Potential Study