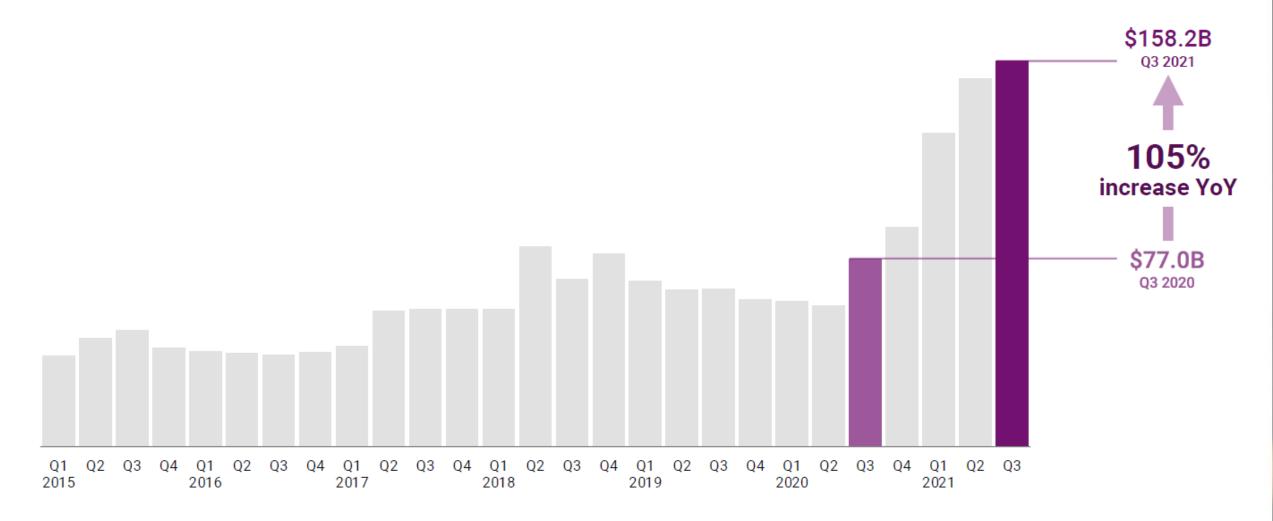

# Services in the Spotlight

SVOD Worldwide Subscribers in Millions (December 2021)

214

175

118

**20** 