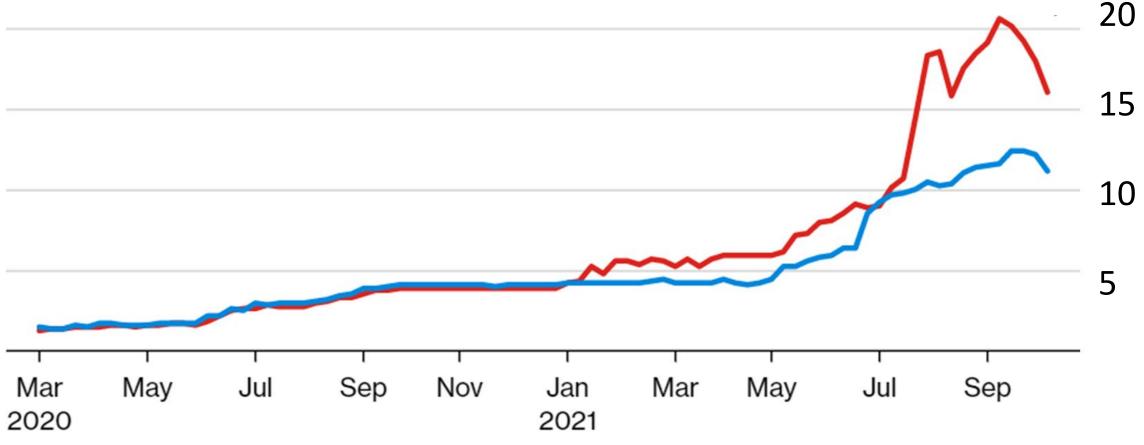

### **Sea Change: Costly Containers**

000s USD per 40' Container

Freightos
Drewry

Source: Drewry, Freightos via Bloomberg

Source: WLWT, Cincinnati, OH