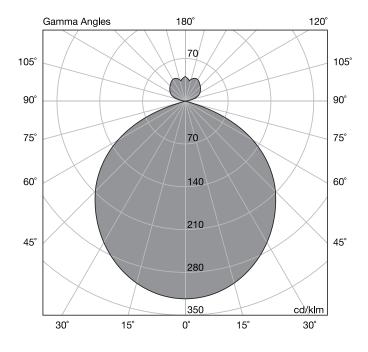

|
| Voltage                    | 110-130VAC , 105-280VDC                  |
| Color Temp. (ANSI)         | Daylight 5000K                           |
| CRI (Ra) (typ.)            | 84                                       |
| Typical lumens (lm)        | 980                                      |
| Efficacy (LPW)             | 109                                      |
| Dimmable                   | No                                       |
| Power Factor               | 0.9                                      |
| Rated Lifetime - L80 (hrs) | 50,000                                   |
| Dia. x MOL                 | 2.57"x5.12" (65.20x130mm)                |
| Operating Temp             | -25°C - 50°C                             |

## LIGHT MEASUREMENTS





### **DESCRIPTION OF APPLICATION**

A versatile lamp for 125 VDC or 250 VDC battery-powered emergency lighting or, dual AC-DC operation for general lighting with the ability to operate from batteries.

### **DIMENSIONS**

All dimensions are in inches [mm]





### **COMPLIANCES**











Information provided is subject to change without notice. Please verify all details with VCC. All values are design or typical values when measured under laboratory conditions, and VCC makes no warranty or guarantee, expressed or implied, that such performance will be obtained under end-use conditions.