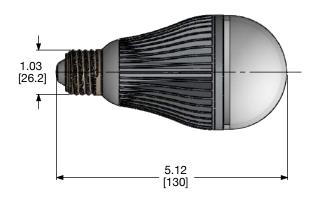

ypical lumens (lm)        | 980                                      |
| Efficacy (LPW)             | 109                                      |
| Dimmable                   | No                                       |
| Power Factor               | 0.9                                      |
| Rated Lifetime - L80 (hrs) | 50,000                                   |
| Dia. x MOL                 | 2.57"x5.12" (65.20x130mm)                |
| Operating Temp             | -25°C - 50°C                             |

## LIGHT MEASUREMENTS





### **DESCRIPTION OF APPLICATION**

A versatile lamp for 125 VDC or 250 VDC battery-powered emergency lighting or, dual AC-DC operation for general lighting with the ability to operate from batteries.

### **DIMENSIONS**

All dimensions are in inches [mm]





### **COMPLIANCES**











Information provided is subject to change without notice. Please verify all details with VCC. All values are design or typical values when measured under laboratory conditions, and VCC makes no warranty or guarantee, expressed or implied, that such performance will be obtained under end-use conditions.