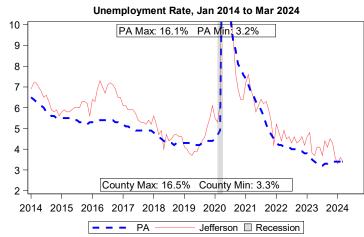

Source: Bureau of Economic Analysis

| Local Area Unemployment Statistics |        |           |  |  |  |  |  |  |
|------------------------------------|--------|-----------|--|--|--|--|--|--|
| Mar 2024 County PA                 |        |           |  |  |  |  |  |  |
| Unemployment Rate                  | 3.4%   | 3.4%      |  |  |  |  |  |  |
| Labor Force                        | 19,300 | 6,579,000 |  |  |  |  |  |  |
| Employed                           | 18,600 | 6,356,000 |  |  |  |  |  |  |
| Unemployed                         | 700    | 223,000   |  |  |  |  |  |  |